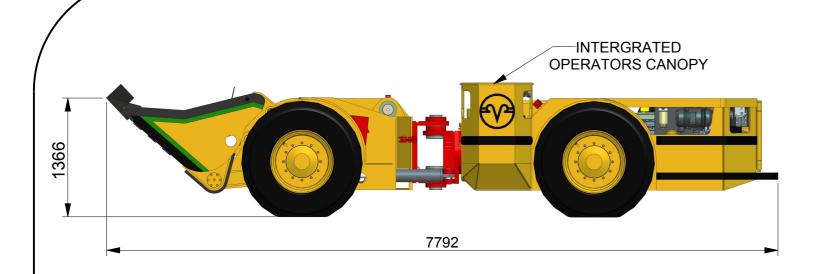

## SPECIFICATIONS:

**DIMENSIONS** Width = 2390mm Height = 1550mm Length = 7792mm Ground Clearance = 315mm Turning Circle Inner = 2788mm Outer = 5751mm

**GENERAL DATA** 

Tramming Speed (1ST) = 5.0 Km/h Tramming Speed (2ND) = 10.0 Km/h Electrical System = 24V