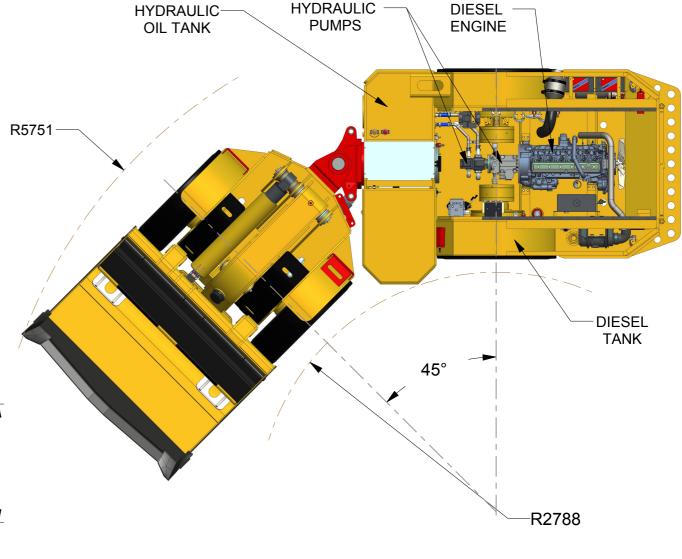

## SPECIFICATIONS:

**DIMENSIONS** Width = 2390mm Height = 1550mm Length = 7792mm Ground Clearance = 315mm Turning Circle Inner = 2788mm Outer = 5751mm

**GENERAL DATA** 

Tramming Speed (1ST) = 5.0 Km/h Tramming Speed (2ND) = 10.0 Km/h Electrical System = 24V

## **ENGINE**

- \* Type : Deutz (Air Cooled)
- \* Power Output: 114KW@2300RPM
- \* Engine Protection System
- \* Type : John Deere (Water Cooled)
- \* Power Output : 139KW@2400RPM
- \* Engine Protection System
- \* Type: Cummins QSB6.7 TIER 2
- \* Power Output: 194kW@2450rpm
- \* Engine Protection System