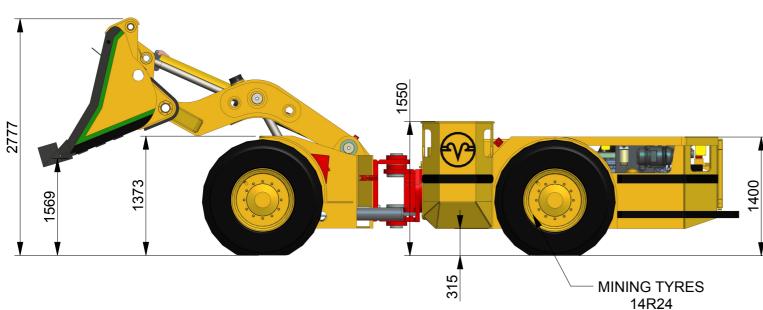

## SPECIFICATIONS:

**DIMENSIONS** Width = 2390mm Height = 1550mm Length = 7792mm Ground Clearance = 315mm Turning Circle Inner = 2788mm Outer = 5751mm

**GENERAL DATA** 

Tramming Speed (1ST) = 5.0 Km/h Tramming Speed (2ND) = 10.0 Km/h Electrical System = 24V